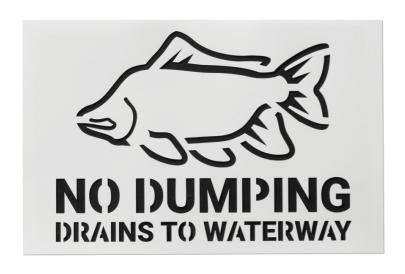

SGN8209 Storm Drain Marker,12.375" x 19",3 per package

Spray this stencil on the ground near storm drains to identify drains and alert everyone of drains' outflow location.

- Use this storm drain marker stencil to draw attention to drains around your facility and identify those drains' discharge locations
- Each package includes 3 copies of the stencil, each rugged enough for multiple uses
- Ideal for spraying curbside or elsewhere on the ground near the drain
- Recommend spraying stencils using Seymour Spray Paint (sold separately)

## **Specifications**

| Dimensions  | 12.375" W x 19" L  |
|-------------|--------------------|
| Brand       | PIG                |
| Category    | Storm Drain Marker |
| Legend      | Drains to          |
| Sold as     | 3 per package      |
| Weight      | .75 lbs.           |
| Color       | White              |
| Composition | Polyethylene       |
| UNSPSC      | 24101907           |
|             |                    |