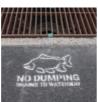

SGN8209 Storm Drain Marker,12.375" x 19",3 per package

Spray this stencil on the ground near storm drains to identify drains and alert everyone of drains' outflow location.

- Use this storm drain marker stencil to draw attention to drains around your facility and identify those drains' discharge locations
- Each package includes 3 copies of the stencil, each rugged enough for multiple uses
- Ideal for spraying curbside or elsewhere on the ground near the drain
- Recommend spraying stencils using Seymour Spray Paint (sold separately)